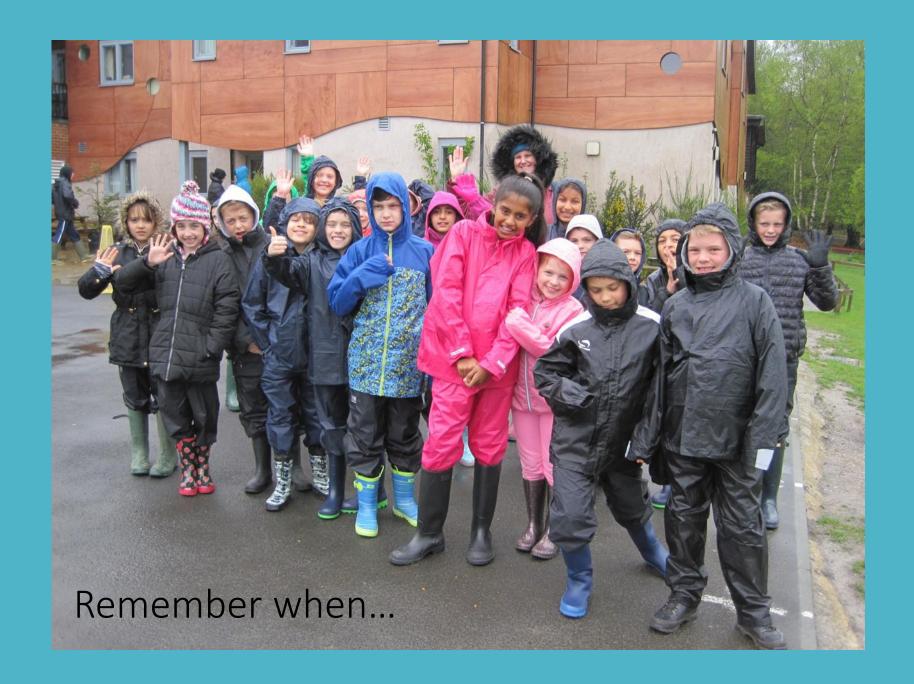

## Welcome to the Topaz Class Hall of fame 2019 - 2020





I love painting and I have loved painting rainbow trees. The rainbow is a symbol of faith.

"I have set My rainbow in the clouds, and it will be a sign of hope." Genesis 9-13

I miss you all very much and hope to see you soon. Love Mrs Southgate























Friday 15th May 2020

The small insect that some people collect, has spotty dots

on it's back,

and tiny legs

that can leave a track,

their can fly and walk

but unfortunately can't talk,

it's a type of burd

that can't be heard,

it's a ladybird-

- Evil Williams













Thank you for taking part in the Topaz Class Hall of Fame June 2020