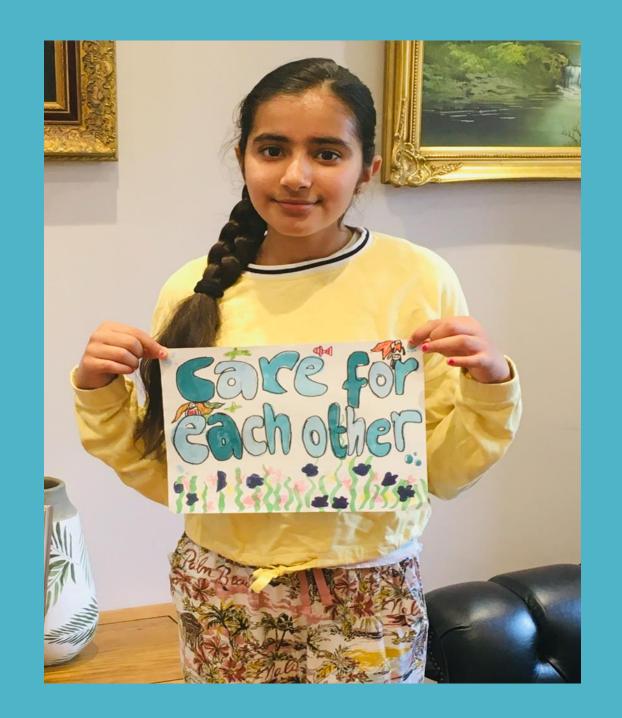

## Welcome to the Topaz Class Hall of fame 2019 - 2020





I love painting and I have loved painting rainbow trees. The rainbow is a symbol of faith.

"I have set My rainbow in the clouds, and it will be a sign of hope." Genesis 9-13

I miss you all very much and hope to see you soon. Love Mrs Southgate























Friday 15th May 2020

The small insect that some people collect, has spotty dots

on it's back,

and tiny legs

that can leave a track,

their can fly and walk

but unfortunately can't talk,

it's a type of burd

that can't be heard,

it's a ladybird-

- Evil Williams













Thank you for taking part in the Topaz Class Hall of Fame June 2020