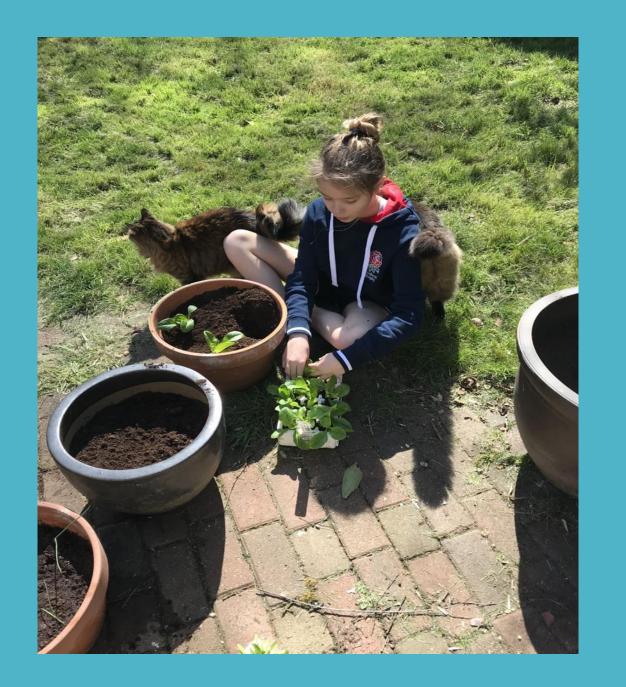

## Welcome to the Topaz Class Hall of fame 2019 - 2020





I love painting and I have loved painting rainbow trees. The rainbow is a symbol of faith.

"I have set My rainbow in the clouds, and it will be a sign of hope." Genesis 9-13

I miss you all very much and hope to see you soon. Love Mrs Southgate























Friday 15th May 2020

The small insect that some people collect, has spotty dots

on it's back,

and tiny legs

that can leave a track,

their can fly and walk

but unfortunately can't talk,

it's a type of burd

that can't be heard,

it's a ladybird-

- Evil Williams













Thank you for taking part in the Topaz Class Hall of Fame June 2020