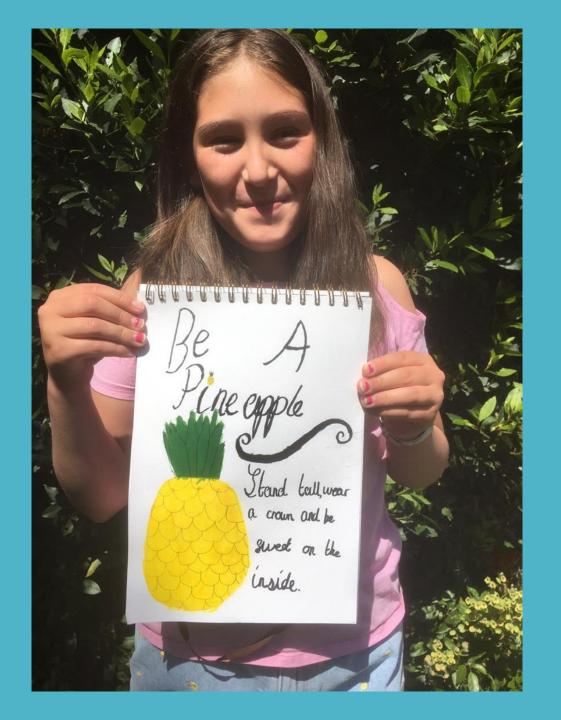

## Welcome to the Topaz Class Hall of fame 2019 - 2020

I love painting and I have loved painting rainbow trees. The rainbow is a symbol of faith.

"I have set My rainbow in the clouds, and it will be a sign of hope." Genesis 9-13