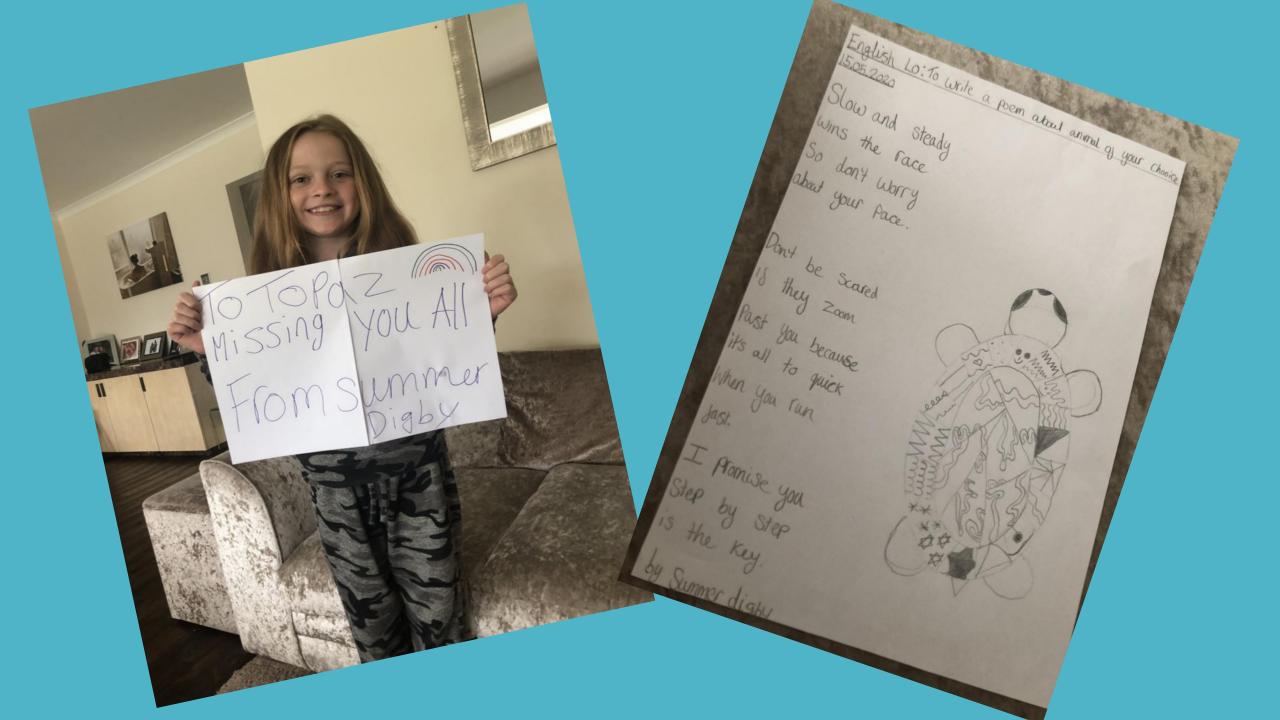

## Welcome to the Topaz Class Hall of fame 2019 - 2020





I love painting and I have loved painting rainbow trees. The rainbow is a symbol of faith.

"I have set My rainbow in the clouds, and it will be a sign of hope." Genesis 9-13

I miss you all very much and hope to see you soon. Love Mrs Southgate























Friday 15th May 2020

The small insect that some people collect, has spotty dots

on it's back,

and tiny legs

that can leave a track,

their can fly and walk

but unfortunately can't talk,

it's a type of burd

that can't be heard,

it's a ladybird-

- Evil Williams













Thank you for taking part in the Topaz Class Hall of Fame June 2020