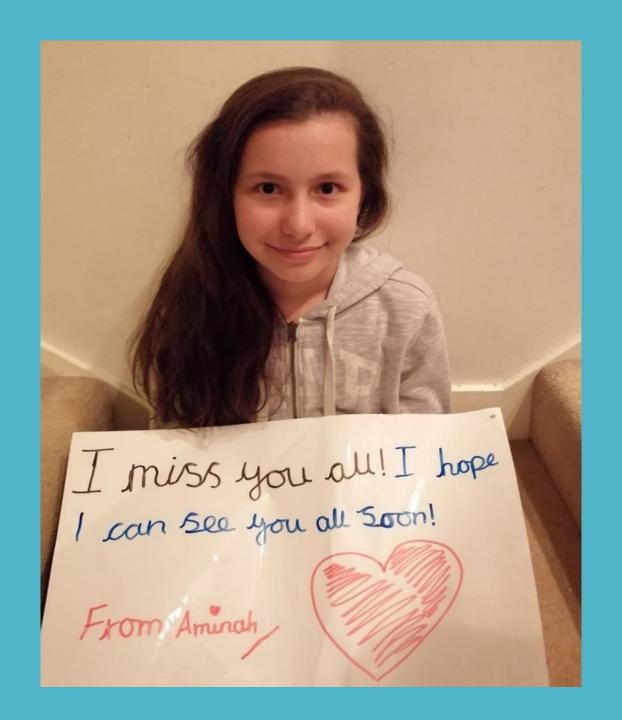

I miss you all very much and hope to see you soon. Love Mrs Southgate

Friday 15th May 2020

The small insect that some people collect, has spotty dots

on it's back,

and tiny legs

that can leave a track,

their can fly and walk