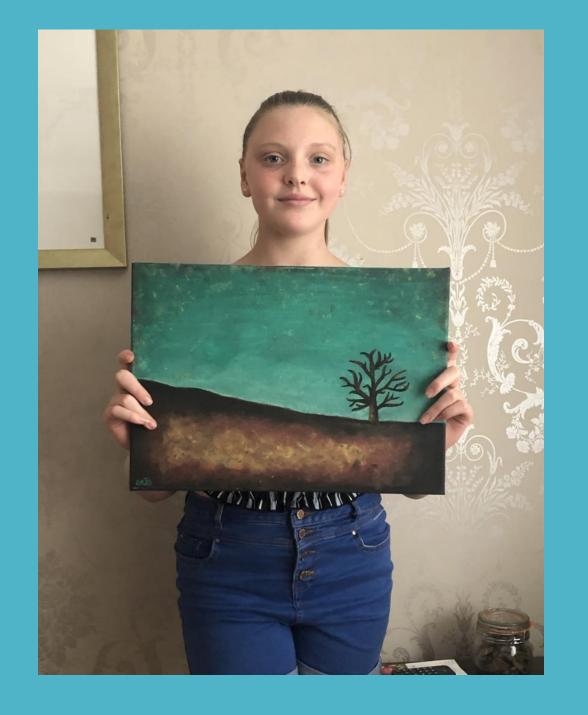

## Welcome to the Topaz Class Hall of fame 2019 - 2020

I love painting and I have loved painting rainbow trees. The rainbow is a symbol of faith.

"I have set My rainbow in the clouds, and it will be a sign of hope." Genesis 9-13