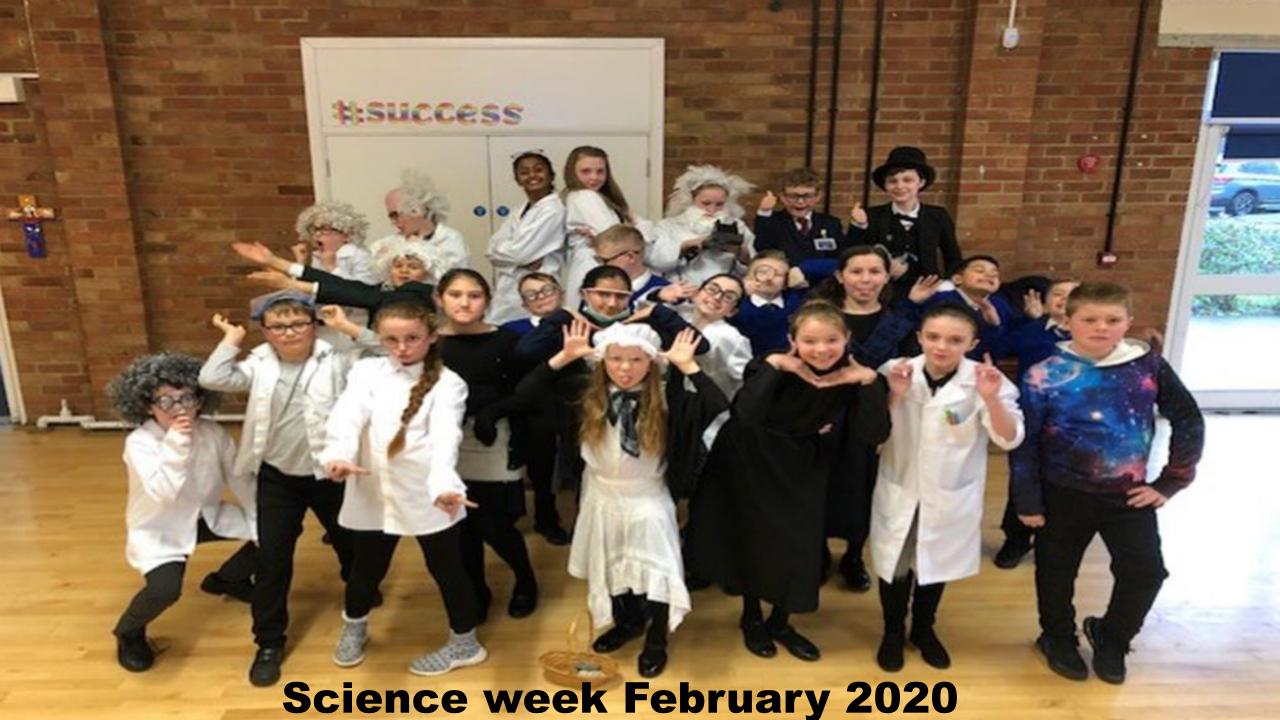

## Welcome to the Topaz Class Hall of fame 2019 - 2020





I love painting and I have loved painting rainbow trees. The rainbow is a symbol of faith.

"I have set My rainbow in the clouds, and it will be a sign of hope." Genesis 9-13

I miss you all very much and hope to see you soon. Love Mrs Southgate























Friday 15th May 2020

The small insect that some people collect, has spotty dots

on it's back,

and tiny legs

that can leave a track,

their can fly and walk

but unfortunately can't talk,

it's a type of burd

that can't be heard,

it's a ladybird-

- Evil Williams













Thank you for taking part in the Topaz Class Hall of Fame June 2020